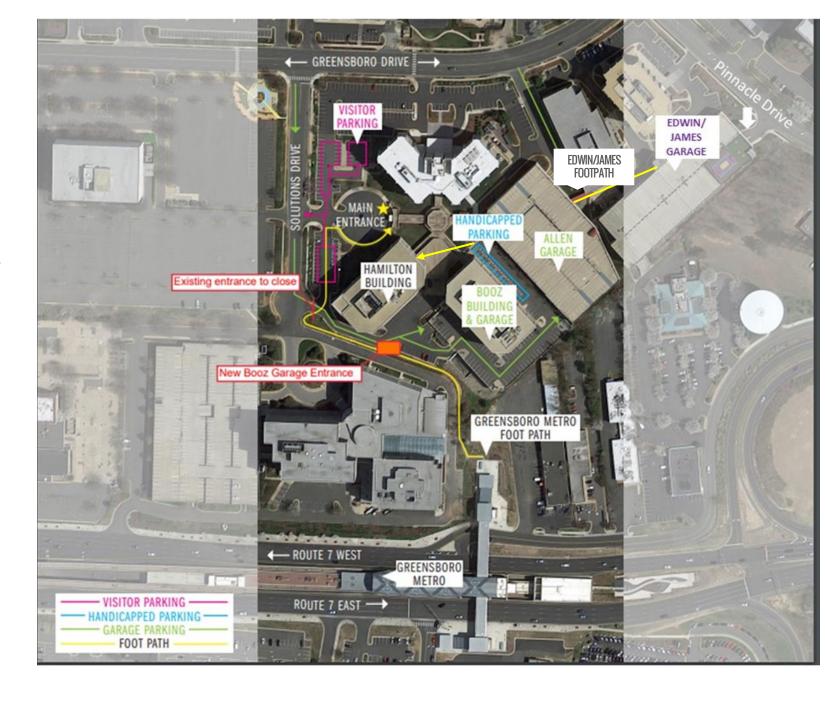

# Parking:

Visitor parking is available in designated areas in front of Booz Allen.

Additional parking may be found at the **MONSTER** building, which is located directly across from Booz Allen on Greensboro Dr.

\*All visitors must sign in at Booz Allen's reception desk in the main lobby.

#### **From Washington Dulles International Airport**

- Take the Dulles Access Road and exit on Route 7 East
- Turn left turn onto Westpark Drive
- Travel one block and turn right on Greensboro Drive
- Turn right on Solutions Drive and Booz Allen Hamilton will be on your right

## From Reagan National Airport

- Go north on the George Washington Parkway to Route 123 South
- Go about 4 ½ miles on Route 123 and turn turn right on International Drive
- Turn left onto Greensboro Drive
- Take the second left onto Solutions Drive and Booz Allen Hamilton will be on our left

#### From Washington, D.C.

- Before 4:00 pm and after 6:30 pm, take I-66 West to Exit 67 (Dulles Access/Toll Road)
- Follow the signs for "All Local Exits (267 West)" to Exit 17 (Spring Hill Road)
- Take exit for Spring Hill Drive and turn left onto Spring Hill Road (which becomes International Drive)
- At the fourth light, turn right on Greensboro Drive
- Take the second left onto Solutions Drive
  - \*Please be aware VA-267 is a toll road and accepts only CASH or EZ-PASS. Current rates are: \$2.50 at the main toll and \$1 at the exit/entrance ramps.

#### From Virginia

- From Richmond/I-95 north, exit onto 495 N toward Tysons Corner
- Take 47 A (Route 7 W/Leesburg Pike)
- At the second light, make a right on International Drive
- At the fourth light, turn left onto Greensboro Drive
- Take the second left onto Solutions